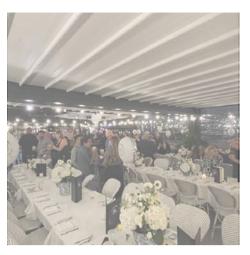

## THE PATIO

Our newly renovated 1,200 square foot Patio sits dockside in the heart of downtown Newport on Bannister's Wharf. You and your guests are sure to be wowed by the sites, sounds, and scents of the fresh salt air. 1,296 sq. ft.

- Standing Capacity with Bar: 150
- Seated Capacity: 75