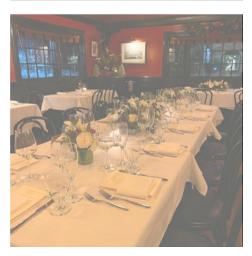

## THE COMMODORE'S ROOM

Our Commodore's Room offers an elegant and intimate option for your dining pleasure. Situated waterfront with beautiful water views of an active harbor, The Commodore's Room is the perfect setting for private parties, events, and meetings alike. 450 sq. ft.

- Standing Capacity with Bar: 75
- Seated Capacity: 45