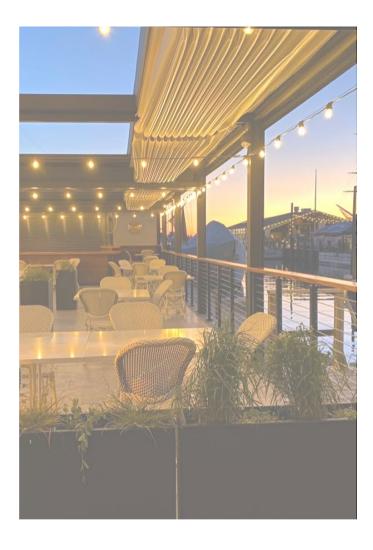

## THE PATIO

Our newly renovated 1,200 square foot Patio sits dockside in the heart of downtown Newport on Bannister's Wharf. You and your guests are sure to be wowed by the sites, sounds, and scents of the fresh salt air. 1,296 sq. ft.

- Standing Capacity with Bar: 150
- Seated Capacity: 75