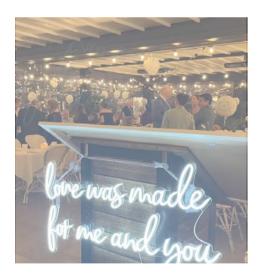

## THE PATIO

Our newly renovated 1,200 square foot Patio sits dockside in the heart of downtown Newport on Bannister's Wharf. You and your guests are sure to be wowed by the sites, sounds, and scents of the fresh salt air. 1,296 sq. ft.

- Standing Capacity with Bar: 150
- Seated Capacity: 75