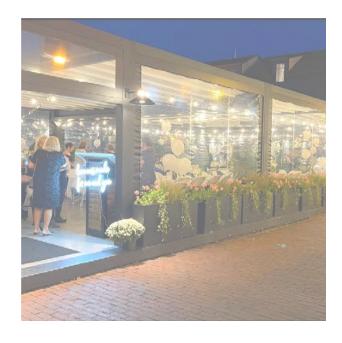

## THE PATIO

Our newly renovated 1,200 square foot Patio sits dockside in the heart of downtown Newport on Bannister's Wharf. You and your guests are sure to be wowed by the sites, sounds, and scents of the fresh salt air. 1,296 sq. ft.

- Standing Capacity with Bar: 150
- Seated Capacity: 75