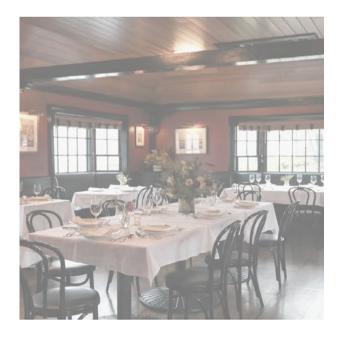

## THE COMMODORE'S ROOM

Our Commodore's Room offers an elegant and intimate option for your dining pleasure. Situated waterfront with beautiful water views of an active harbor, The Commodore's Room is the perfect setting for private parties, events, and meetings alike. 450 sq. ft.

- Standing Capacity with Bar: 75
- Seated Capacity: 45