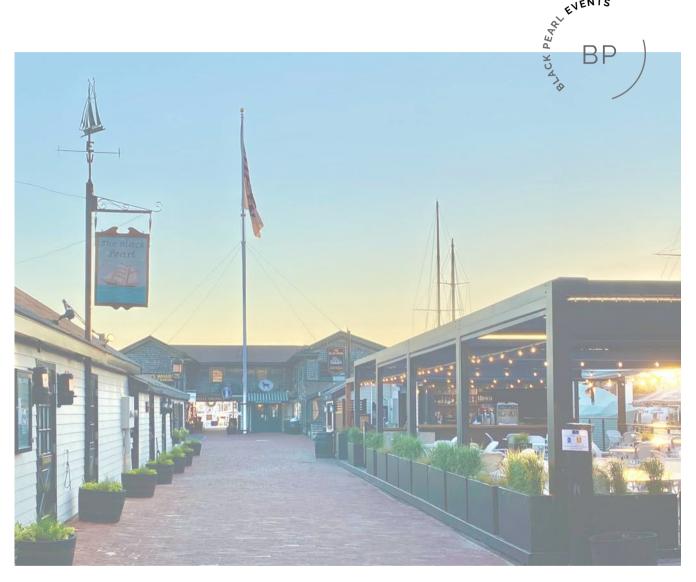

### **ABOUT US**

Transformed from a tall ship sail loft into the well-known Newport Institution it is now, The Black Pearl has been named one of Newport's best waterfront Restaurants since 1973.

## THE PATIO

Our newly renovated 1,200 square foot Patio sits dockside in the heart of downtown Newport on Bannister's Wharf. You and your guests are sure to be wowed by the sites, sounds, and scents of the fresh salt air. 1,296 sq. ft.